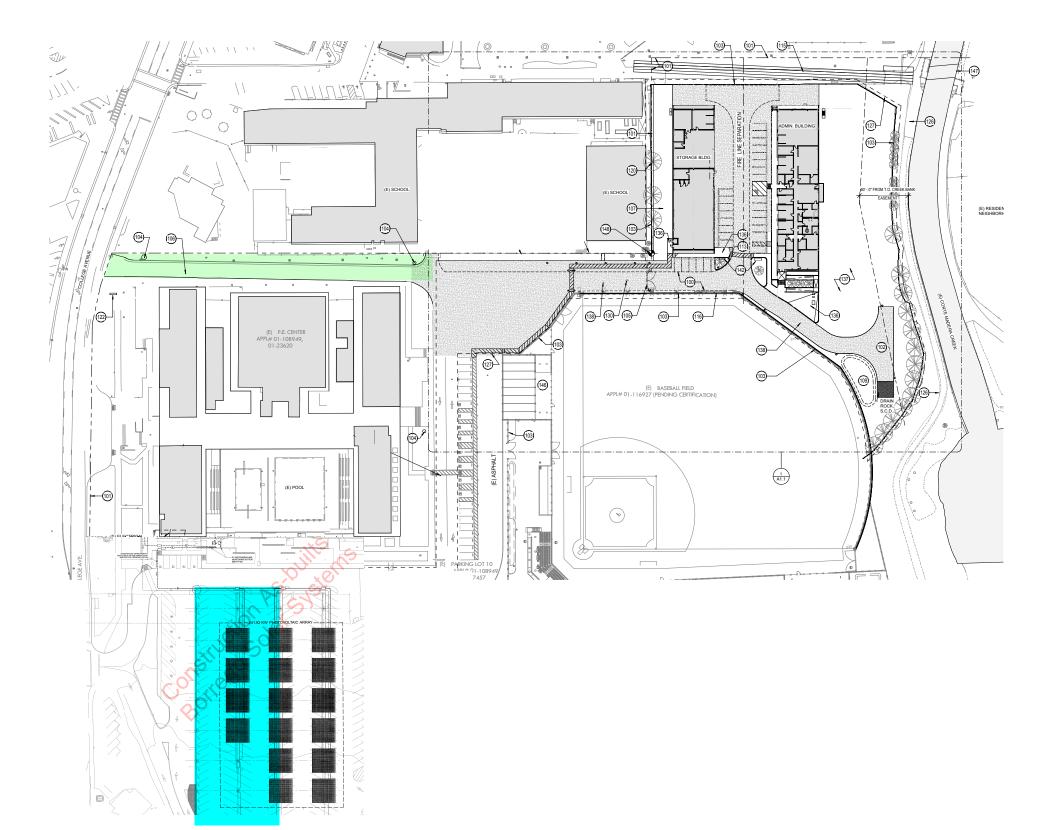

## **NOTES**

- 1. Interior punch list corrective work is in progress.
- 2. Remaining work includes but is not limited to:
  - a. Installation of the fence along the property line adjacent to the fire lane.
- Repairs to the PV canopy are in progress. Work is tentatively scheduled to be completed by the end of August.

## **LEGEND**

Noisy activities may include but are not limited to: grading, backfilling, coring of masonry walls, paving, & potholing, Paving may result in odors being present.

**Notice of Construction Activities** MARIN M & O Building