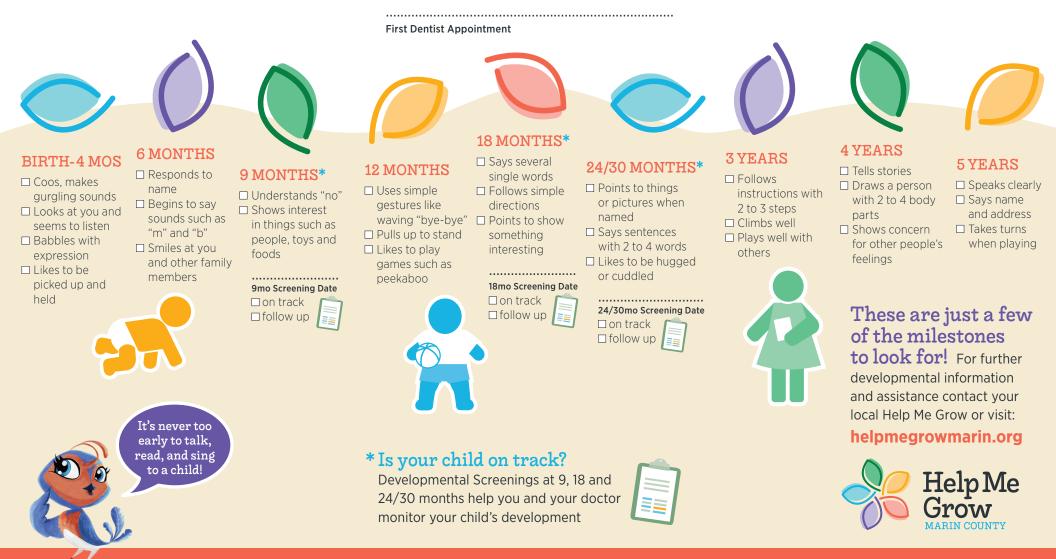

# Your child's early development is a journey...

Check off the milestones your child has reached and share your child's progress with the doctor at every visit.

### Does your baby have any teeth yet?

.....

To promote dental health, your child should see a pediatric dentist when the first tooth appears, or by the 1st birthday.